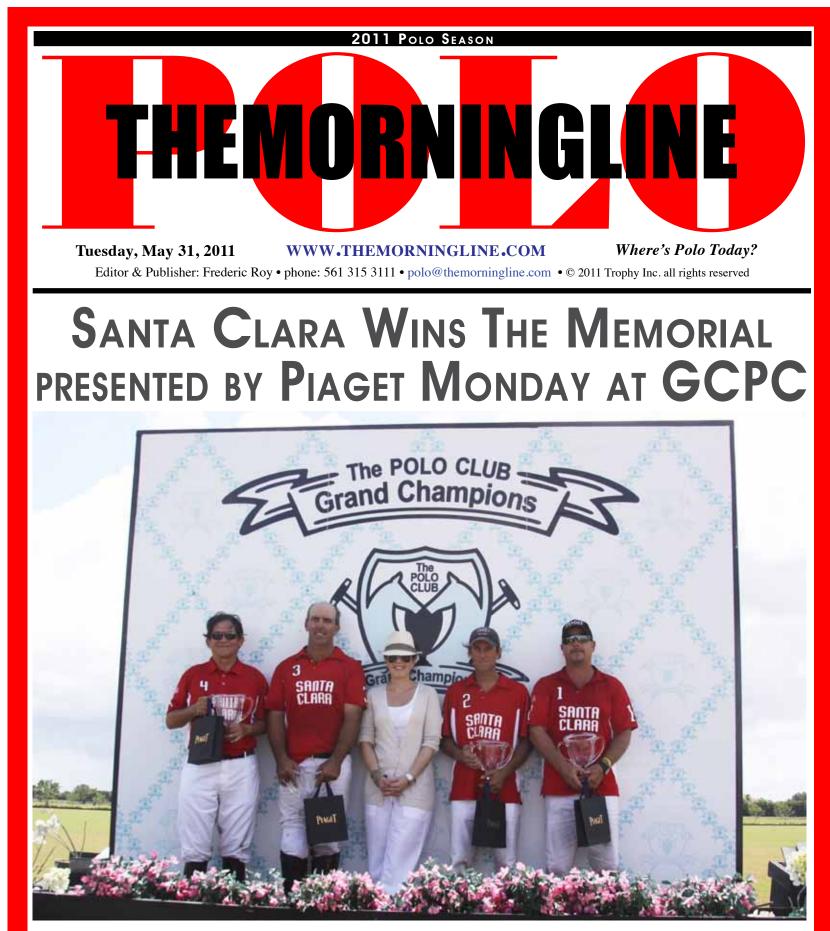

Santa Clara defeated Hawks 10-8 to win The Memorial tournament presented by Piaget yesterday at Grand Champions: Players (from left to right): Francisco Escobar,, Tommy Biddle, Juan Chavanne and Joey Casey, trophies presented by Lauren Duffy for Piaget. This ends the Spring 2011 season at Grand Champions returning in the Fall 2011 with two 20 goal tournaments, The North America Cup & The National 20 Goal. (*ph Frederic Roy*)

#### vs. Richard Mille 22

Prince Jefri 1 Max Routledge 4 Pablo MacDonough 10 Alejandro Muzzio 7

Yesterday at Grand Champions, **Santa Clara** defeated Hawks 10-8 to win the **Memorial Tournament presented by Piaget.** 

The game was close through the fifth when Santa Clara took a 9-6 lead, Juan Chavanne closing that good chukker with a great shot from 85 yards at angle. Late fourth and early fifth chukkers, Santa Clara closed the ranks, Francisco Escobar with several fine, pin-pointed offensive backhanders, his teammates quick on the turn-arounds.

# Single Elimination

Hawks did not give up coming back strong to score two goals in the sixth, the second one by Julian Mannix with enough time to tie the match, but an offensive error for Hawks gave an open goal to Santa Clara converted by Tommy Biddle for the win 10-8. Julian Mannix was MVP and No Way A Lady was Best Playing Pony for Joey Casey. FYI, No Way A Lady won 1st Prize at the National Polo Pony Show late March in Wellington. \*Martin Estrada replaced JJ Celis for Hawks, JJ sitting down with a hand injury.

# Final, Monday May 30

Santa Clara 15 Johnnie Chavanne 4 Joey Casey 4 Tommy Biddle 7 Francisco Escobar 0 def. (10-8) Hawks 15 Julian Mannix 3 Brandon Phillips 5 JJ Celis 4\* Robert Orthwein 3 \*Martin Estrada