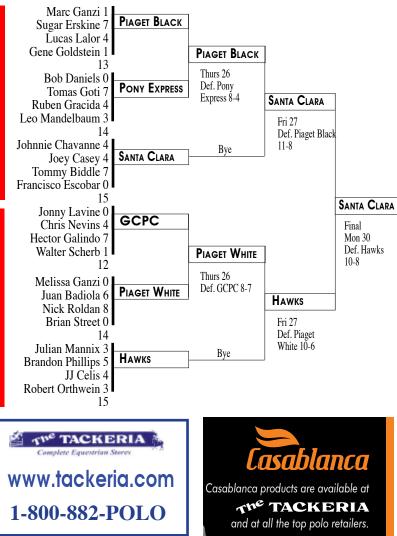

# THE MEMORIAL PRESENTED BY PLAGET

# Grand Champions Polo Club

6 teams - 16 goal - Single Elimination - May 26 - 30, 2011

# Single Elimination

Hawks did not give up coming back strong to score two goals in the sixth, the second one by Julian Mannix with enough time to tie the match, but an offensive error for Hawks gave an open goal to Santa Clara converted by Tommy Biddle for the win 10-8. Julian Mannix was MVP and No Way A Lady was Best Playing Pony for Joey Casey. FYI, No Way A Lady won 1st Prize at the National Polo Pony Show late March in Wellington. \*Martin Estrada replaced JJ Celis for Hawks, JJ sitting down with a hand injury.

# Final, Monday May 30

Santa Clara 15 Johnnie Chavanne 4 Joey Casey 4 Tommy Biddle 7 Francisco Escobar 0 def. (10-8) Hawks 15 Julian Mannix 3 Brandon Phillips 5 JJ Celis 4\* Robert Orthwein 3 \*Martin Estrada

| esented by Piaget - 16 goal - May 26-30, 2011 |
|-----------------------------------------------|
| Piaget Black vs. Pony Express 8-4             |
| Piaget White vs. GCPC 8-7                     |
| Semifinals                                    |
| Hawks def. Piaget White 10-6                  |
| Santa Clara def. Piaget Black 11-8            |
| Final Hawks vs. Santa Clara                   |
| Piaget Jr. Polo Starts                        |
|                                               |